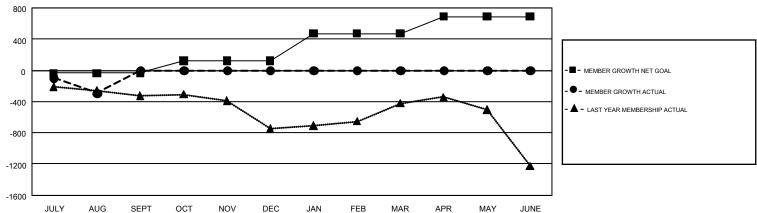

## GMT Constitutional Area 4, Group D

GMT: JOOST PAIJMANS

REPORT DOES NOT INCLUDE CLUBS IN UNDISTRICTED AREAS.

| Clubs         |               |             |               | Members               |                           |                         |                                                    |  |
|---------------|---------------|-------------|---------------|-----------------------|---------------------------|-------------------------|----------------------------------------------------|--|
|               | RESULTS FO    | R 2018-2019 |               | RESULTS FOR 2018-2019 |                           |                         |                                                    |  |
| QUARTER       | NEW CLUB GOAL | NEW CLUBS   | DROPPED CLUBS | QUARTER               | MEMBER GROWTH NET<br>GOAL | MEMBER GROWTH<br>ACTUAL | DROPPED<br>MEMBERS ACTUAL<br>(including transfers) |  |
| JULY/AUG/SEPT | 7             | 0           | 13            | JULY/AUG/SEPT         | -34                       | 408                     | 626                                                |  |
| OCT/NOV/DEC   | 18            | 0           | 0             | OCT/NOV/DEC           | 156                       | 0                       | 0                                                  |  |
| JAN/FEB/MAR   | 33            | 0           | 0             | JAN/FEB/MAR           | 352                       | 0                       | 0                                                  |  |
| APR/MAY/JUNE  | 37            | 0           | 0             | APR/MAY/JUNE          | 217                       | 0                       | 0                                                  |  |