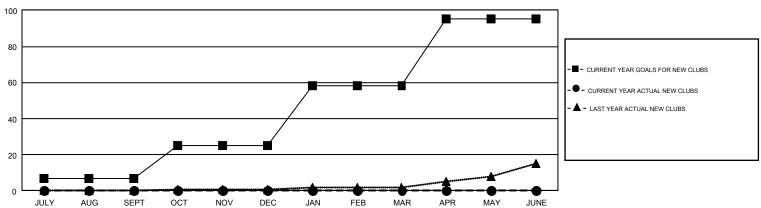

## GMT Constitutional Area 4, Group D

GMT: JOOST PAIJMANS

REPORT DOES NOT INCLUDE CLUBS IN UNDISTRICTED AREAS.

| Clubs         |               |             |               | Members               |                           |                         |                                                    |  |
|---------------|---------------|-------------|---------------|-----------------------|---------------------------|-------------------------|----------------------------------------------------|--|
|               | RESULTS FO    | R 2018-2019 |               | RESULTS FOR 2018-2019 |                           |                         |                                                    |  |
| QUARTER       | NEW CLUB GOAL | NEW CLUBS   | DROPPED CLUBS | QUARTER               | MEMBER GROWTH NET<br>GOAL | MEMBER GROWTH<br>ACTUAL | DROPPED<br>MEMBERS ACTUAL<br>(including transfers) |  |
| JULY/AUG/SEPT | 7             | 0           | 13            | JULY/AUG/SEPT         | -34                       | 408                     | 626                                                |  |
| OCT/NOV/DEC   | 18            | 0           | 0             | OCT/NOV/DEC           | 156                       | 0                       | 0                                                  |  |
| JAN/FEB/MAR   | 33            | 0           | 0             | JAN/FEB/MAR           | 352                       | 0                       | 0                                                  |  |
| APR/MAY/JUNE  | 37            | 0           | 0             | APR/MAY/JUNE          | 217                       | 0                       | 0                                                  |  |